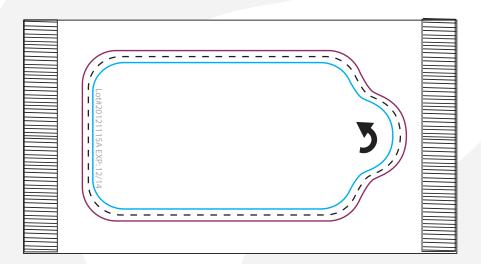

Imprint Area 2.7" x 1.5"

# **10 Count Soft Wipes**

Bleed lineLabel / Cut LineLive Imprint Area

## **Antibac Soft Wipe**

Item#VL-1102